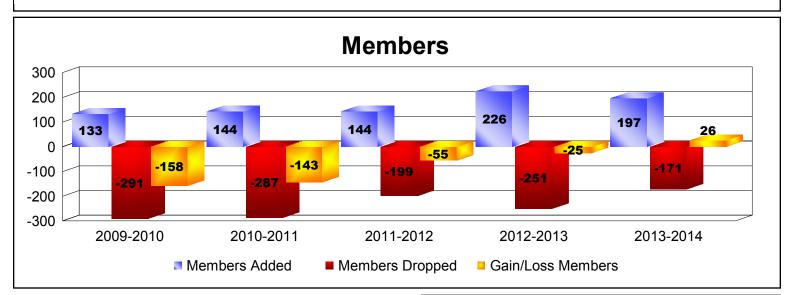

| Year                                | New<br>Clubs | Dropped<br>Clubs | Gain/<br>Loss<br>Clubs | New<br>Members | Charter<br>Members | Reinstate<br>Members      | Transfer<br>Members | Total<br>Member<br>Added | Total<br>Members<br>Dropped | Gain/<br>Loss<br>Members |
|-------------------------------------|--------------|------------------|------------------------|----------------|--------------------|---------------------------|---------------------|--------------------------|-----------------------------|--------------------------|
| 2009-2010                           | 0            | -7               | -7                     | 69             | 0                  | 59                        | 5                   | 133                      | -291                        | -158                     |
| 2010-2011                           | 1            | -8               | -7                     | 74             | 20                 | 49                        | 1                   | 144                      | -287                        | -143                     |
| 2011-2012                           | 0            | -3               | -3                     | 85             | 0                  | 58                        | 1                   | 144                      | -199                        | -55                      |
| 2012-2013                           | 0            | 0                | 0                      | 114            | 4                  | 108                       | 0                   | 226                      | -251                        | -25                      |
| 2013-2014                           | 3            | -1               | 2                      | 78             | 85                 | 33                        | 1                   | 197                      | -171                        | 26                       |
| Average                             | 1            | -4               | -3                     | 84             | 22                 | 61                        | 2                   | 169                      | -240                        | -71                      |
| 4<br>2<br>0<br>-2<br>-4<br>-6<br>-8 | 0<br>-7      | -7               | 1                      | -7             | _0                 | -3                        | 0 0                 | 0 3                      | 2                           |                          |
| -0                                  | 2009-2010    |                  | 2010-2011              |                | 2011-2012          |                           | 2012-2013           |                          | 2013-2014                   |                          |
|                                     |              |                  | New Clubs              |                | Dropped            | opped Clubs 🗧 Gain/Loss C |                     | bs                       |                             |                          |