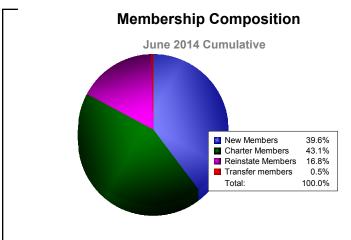

| Year                                | New<br>Clubs | Dropped<br>Clubs | Gain/<br>Loss<br>Clubs | New<br>Members | Charter<br>Members | Reinstate<br>Members      | Transfer<br>Members | Total<br>Member<br>Added | Total<br>Members<br>Dropped | Gain/<br>Loss<br>Members |
|-------------------------------------|--------------|------------------|------------------------|----------------|--------------------|---------------------------|---------------------|--------------------------|-----------------------------|--------------------------|
| 2009-2010                           | 0            | -7               | -7                     | 69             | 0                  | 59                        | 5                   | 133                      | -291                        | -158                     |
| 2010-2011                           | 1            | -8               | -7                     | 74             | 20                 | 49                        | 1                   | 144                      | -287                        | -143                     |
| 2011-2012                           | 0            | -3               | -3                     | 85             | 0                  | 58                        | 1                   | 144                      | -199                        | -55                      |
| 2012-2013                           | 0            | 0                | 0                      | 114            | 4                  | 108                       | 0                   | 226                      | -251                        | -25                      |
| 2013-2014                           | 3            | -1               | 2                      | 78             | 85                 | 33                        | 1                   | 197                      | -171                        | 26                       |
| Average                             | 1            | -4               | -3                     | 84             | 22                 | 61                        | 2                   | 169                      | -240                        | -71                      |
| 4<br>2<br>0<br>-2<br>-4<br>-6<br>-8 | 0<br>-7      | -7               | 1                      | -7             | _0                 | -3                        | 0 0                 | 0 3                      | 2                           |                          |
| -0                                  | 2009-2010    |                  | 2010-2011              |                | 2011-2012          |                           | 2012-2013           |                          | 2013-2014                   |                          |
|                                     |              |                  | New Clubs              |                | Dropped            | opped Clubs 🗧 Gain/Loss C |                     | bs                       |                             |                          |